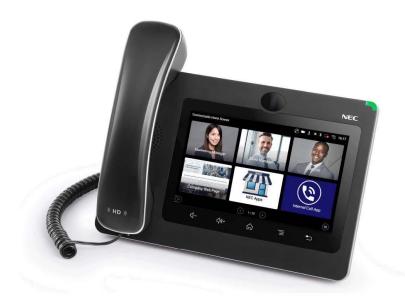

## GT890 Customisable Home Screen

As you are aware, NEC is constantly striving to maintain and enhance its products to its partners and customers.

Therefore, NEC is pleased to announce a free new application to enhance the functionality of the GT890 terminal. The Customisable Home Screen (CHS) offers an exciting new enhancement.

With multiple customisable tiles which can be configured with speed dials, URLs or launching other applications the CHS can be uniquely configured to each customers personal requirements. Each tile can be personalized by shape, colour or graphics.