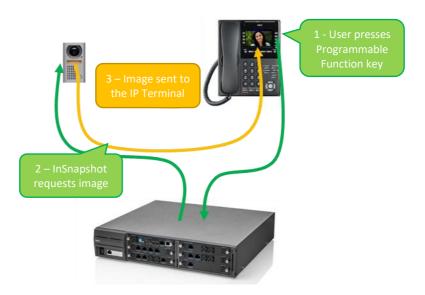

#### Release InSnapshot for the SV9100

InSnapshot is a new InApp for the SV9100 that shows images at the IP terminal's colour display. User's simply press a Programmable Function at their terminal to show the image, multiple keys can be setup to display images from different sources.

InSnapshot is an easy to use application that requires little or no user training due to the simple operation of pressing the Programmable Function key at the terminal.

The setup of each Programmable Function key and the target image source is also done via a simple user interface accessed via a Web browser, this would usually be done by the installer or system administrator.

This image source must provide a still image of suitable specification and can be refreshed automatically by InSnapshot at intervals of one second minimum.