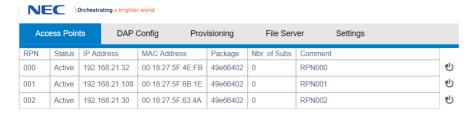

It allows you to add access points or handsets to existing systems and update the firmware in both access points and handsets.

## **IP DECT Compatibility**

By using InDECT you can install and maintain an IP DECT system of up to 32 DECT access points and 64 DECT handsets. For systems up to 10 access points the AP400S can be used, while the AP400C is required for systems up to 32 access points.